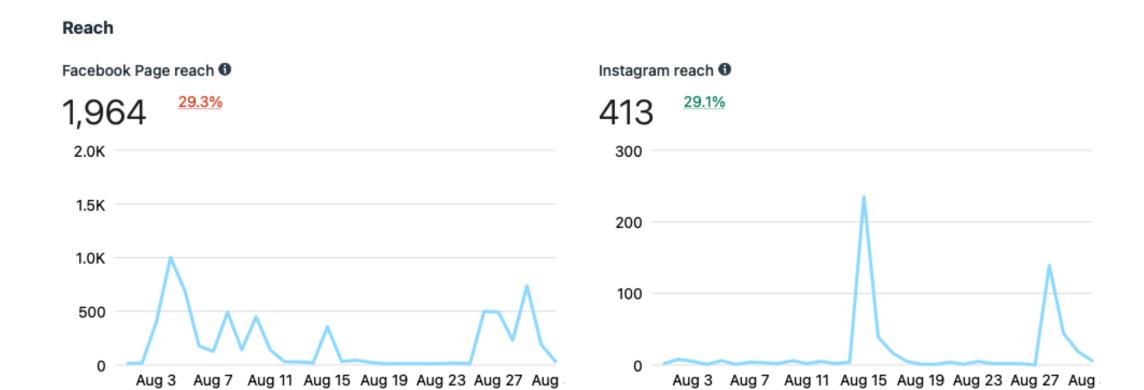

2022 TRAINING UPDATE

- PA-EMS Naloxone Administration
   by EMR and EMT All Career
   Members Totaling 57
- Confined Space RescueOperations 8 VolunteerMembers



NDC 69547-353-02

0.1 mL intranasal spray per unit For use in the nose only

Rx Only



DO NOT TEST DEVICES OR OPEN BOX BEFORE USE.

Use for known or suspected opioid overdose in adults and children.

This box contains **two (2)** 4-mg doses of nalox in 0.1 mL of nasal spray.

Two Pack

CHECK PRODUCT EXPIRATION DATE BEFORE







#### **Smoke Alarm Installations**



#### AUGUST 2022 SMOKE ALARM PROGRAM

- TOTAL INSTALLATIONS
  - OWNER OCCUPIED: 39 Alarms
  - RENTALS: 35 Alarms
  - TOTAL ALARMS INSTALLED: 74
    - AVERAGE PER HOME: 2.0





## AUGUST 2022 SMOKE ALARMS INSTALLED BY STATION

#### AUGUST 2022 SOCIAL MEDIA METRICS