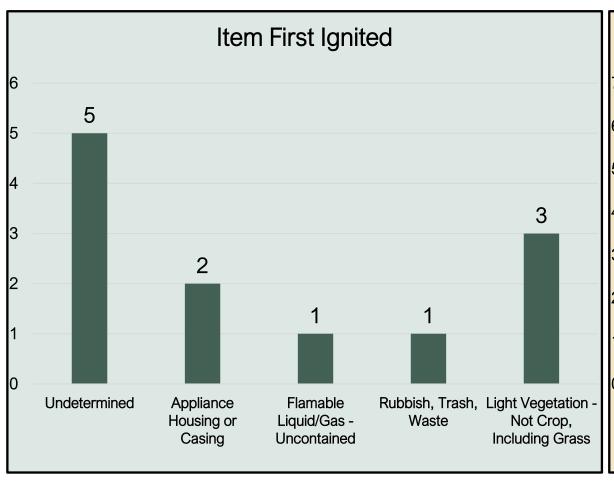

| 1             | 523     | 264        | 294              | 210             | 537             | 3              | 75                   |
| 2064                                  |          |               |         |            |                  |                 |                 |                |                      |



#### INCIDENT RESPONSES BY STATION



2022 YEAR-TO-DATE

INCIDENT RESPONSES BY STATION



INCIDENTS BY SHIFT



2022
YEAR-TO-DATE
INCIDENTS BY

TOTAL: 2064

SHIFT



# INCIDENTS BY DAY OF THE WEEK



2022
YEAR-TO-DATE
INCIDENTS BY DAY
OF THE WEEK

## AUGUST 2022 INCIDENTS BY HOUR OF THE DAY



#### 2022 YEAR-TO-DATE INCIDENTS BY HOUR OF THE DAY



## **AUGUST 2022 FIRE INVESTIGATIONS**





## AUGUST 2022 FIRE INVESTIGATIONS





## AUGUST 2022 FIRE INVESTIGATIONS





#### AUGUST 2022 TRAINING UPDATE

- PA-EMS Naloxone Administration
   by EMR and EMT All Career
   Members Totaling 57
- Confined Space RescueOperations 8 VolunteerMembers



NDC 69547-353-02

0.1 mL intranasal spray per unit For use in the nose only

Rx Only



DO NOT TEST DEVICES OR OPEN BOX BEFORE USE.

Use for known or suspected opioid overdose in adults and children.

This box contains **two (2)** 4-mg doses of nalox in 0.1 mL of nasal spray.

Two Pack

CHECK PRODUCT EXPIRATION DATE BEFORE







#### **Smoke Alarm Installations**



#### AUGUST 2022 SMOKE ALARM PROGRAM

- TOTAL INSTALLATIONS
  - OWNER OCCUPIED: 39 Alarms
  - RENTALS: 35 Alarms
  - TOTAL ALARMS INSTALLED: 74
    - AVERAGE PER HOME: 2.0





## AUGUST 2022 SMOKE ALARMS INSTALLED BY STATION

#### AUGUST 2022 SOCIAL