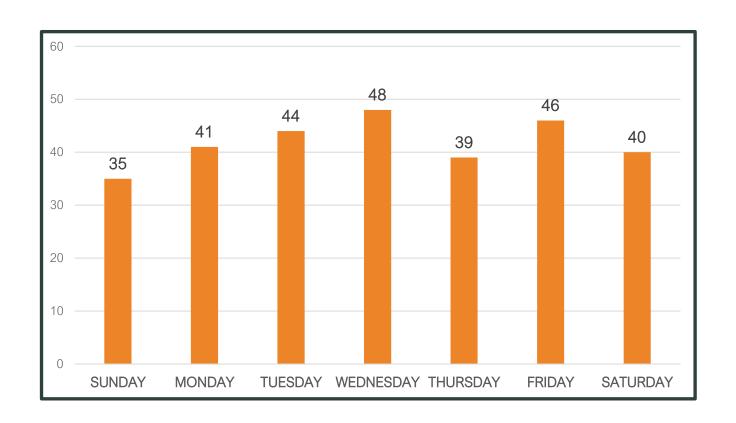

|                 |                |                      |
| December                              |          |               |         |            |                  |                 |                 |                |                      |
| Total                                 | 157      | 1             | 523     | 264        | 294              | 210             | 537             | 3              | 75                   |
| 2064                                  |          |               |         |            |                  |                 |                 |                |                      |



#### INCIDENT RESPONSES BY STATION



2022 YEAR-TO-DATE

INCIDENT RESPONSES BY STATION



INCIDENTS BY SHIFT



2022
YEAR-TO-DATE
INCIDENTS BY

TOTAL: 2064

SHIFT



# INCIDENTS BY DAY OF THE WEEK



2022
YEAR-TO-DATE
INCIDENTS BY DAY
OF THE WEEK

## AUGUST 2022 INCIDENTS BY HOUR OF THE DAY



#### 2022 YEAR-TO-DATE INCIDENTS BY HOUR OF THE DAY



## **AUGUST 2022 FIRE INVESTIGATIONS**





## AUGUST 2022 FIRE INVESTIGATIONS





## AUGUST 2022 FIRE INVESTIGATIONS





#### AUGUST 2022 TRAINING UPDATE

- PA-EMS Naloxone Administration
   by EMR and EMT All Career
   Members Totaling 57
- Confined Space RescueOperations 8 VolunteerMembers



NDC 69547-353-02

0.1 mL intranasal spray per unit For use in the nose only

Rx Only



DO NOT TEST DEVICES OR OPEN BOX BEFORE USE.

Use for known or suspected opioid overdose in adults and children.

This box contains **two (2)** 4-mg doses of nalox in 0.1 mL of nasal spray.

Two Pack

CHECK PRODUCT EXPIRATION DA