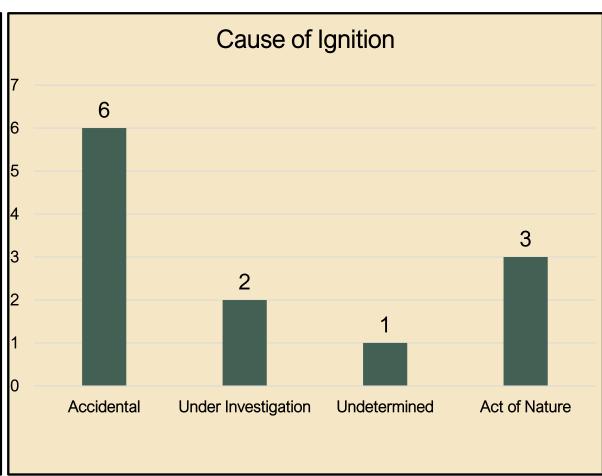

| 1             | 523     | 264        | 294              | 210             | 537             | 3              | 75                   |
| 2064                                  |          |               |         |            |                  |                 |                 |                |                      |



#### INCIDENT RESPONSES BY STATION



2022 YEAR-TO-DATE

INCIDENT RESPONSES BY STATION



INCIDENTS BY SHIFT



2022
YEAR-TO-DATE
INCIDENTS BY

TOTAL: 2064

SHIFT



# INCIDENTS BY DAY OF THE WEEK



2022
YEAR-TO-DATE
INCIDENTS BY DAY
OF THE WEEK

## AUGUST 2022 INCIDENTS BY HOUR OF THE DAY



#### 2022 YEAR-TO-DATE INCIDENTS BY HOUR OF THE DAY



## **AUGUST 2022 FIRE INVESTIGATIONS**





## AUGUST 2022 FIRE INVESTIGATIONS





## AUGUST 2022 FIRE INVESTIGATIONS





#### AUGUST 2022 TRAINING UPDATE

- PA-EMS Naloxone Administration
   by EMR and EMT All Career
   Members Totaling 57
- Confined Space RescueOperations 8 VolunteerMembers



NDC 69547-353-02

0.1 mL intranasal spray per unit For use in the nose only

Rx Only



DO NOT TEST DEVICES OR OPEN BOX BEFORE USE.

Use for known or suspected opioid overdose in adults and children.

This box contains **two (2)** 4-mg doses of nalox in 0.1 mL of nasal spray.

Two Pack

CHECK PRODUCT EXPIRATION DATE BEFORE







#### **Smoke Alarm Installations**



#### AUGUST 2022 SMOKE ALARM PROGRAM

- TOTAL INSTALLATIONS
  - OWNER OCCUPIED: 39 Alarms
  - RENTALS: 35 Alarms
  - TOTAL ALARMS INSTALLED: 74
    - AVERAGE PER HOME: 2.0





## AUGUST 2022 SMOKE ALARMS INSTALLED BY STATION

#### AUGUST 2022 SOCIAL ME