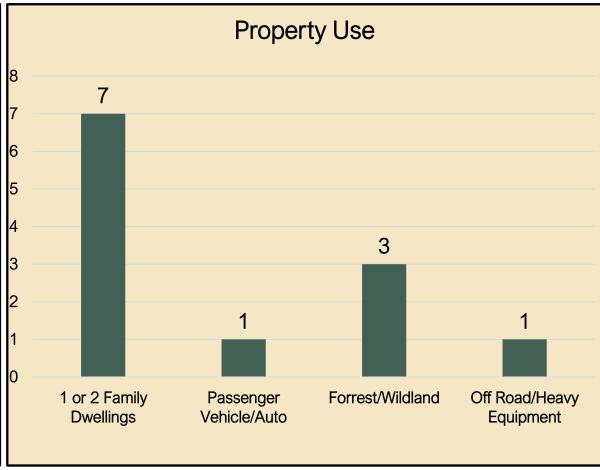

|                      |
| Total                                 | 157      | 1             | 523     | 264        | 294              | 210             | 537             | 3              | 75                   |
| 2064                                  |          |               |         |            |                  |                 |                 |                |                      |



#### INCIDENT RESPONSES BY STATION



2022 YEAR-TO-DATE

INCIDENT RESPONSES BY STATION



INCIDENTS BY SHIFT



2022
YEAR-TO-DATE
INCIDENTS BY

TOTAL: 2064

SHIFT



# INCIDENTS BY DAY OF THE WEEK



2022
YEAR-TO-DATE
INCIDENTS BY DAY
OF THE WEEK

## AUGUST 2022 INCIDENTS BY HOUR OF THE DAY



#### 2022 YEAR-TO-DATE INCIDENTS BY HOUR OF THE DAY



## **AUGUST 2022 FIRE INVESTIGATIONS**





## AUGUST 2022 FIRE INVESTIGATIONS





## AUGUST 2022 FIRE INVESTIGATIONS





#### AUGUST 2022 TRAINING UPDATE

- PA-EMS Naloxone Administration
   by EMR and EMT All Career
   Members Totaling 57
- Confined Space RescueOperations 8 VolunteerMembers



NDC 69547-353-02

0.1 mL intranasal spray per unit For use in the nose only

Rx Only



DO NOT TEST DEVICES OR OPEN BOX BEFORE USE.

Use for known or suspected opioid overdose in adults and children.

This box contains **two (2)** 4-mg doses of nalox in 0.1 mL of nasal spray.

Two Pack

CHECK PRODUCT EXPIRATION DATE BEFORE







#### **Smoke Alarm Installations**



#### AUGUST 2022 SMOKE ALARM PROGRAM

- TOTAL INSTALLATIONS
  - OWNER OCCUPIED: 39 Alarms
  - RENTALS: 35 Alarms
  - TOTAL ALARMS INSTALLED: 74
    - AVERAGE PER HOME: 2.0