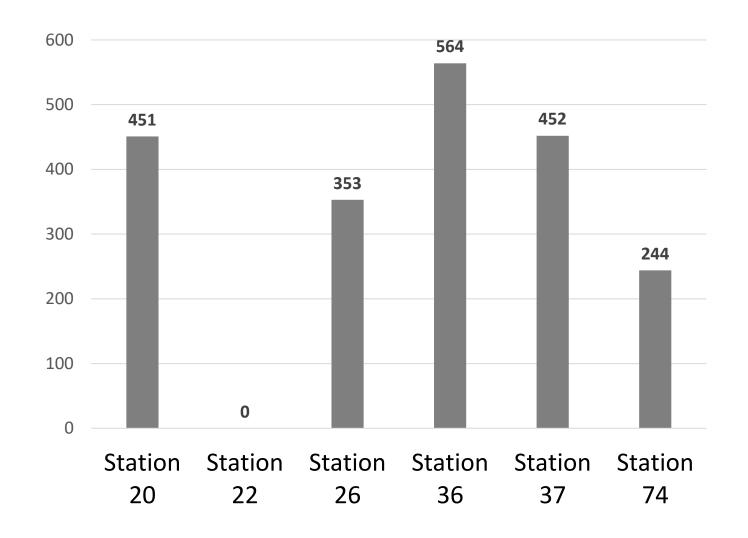

#### INCIDENT RESPONSES BY STATION

2022 YEAR-TO-DATE

INCIDENT RESPONSES BY STATION

INCIDENTS BY SHIFT

2022
YEAR-TO-DATE
INCIDENTS BY

TOTAL: 2064

SHIFT