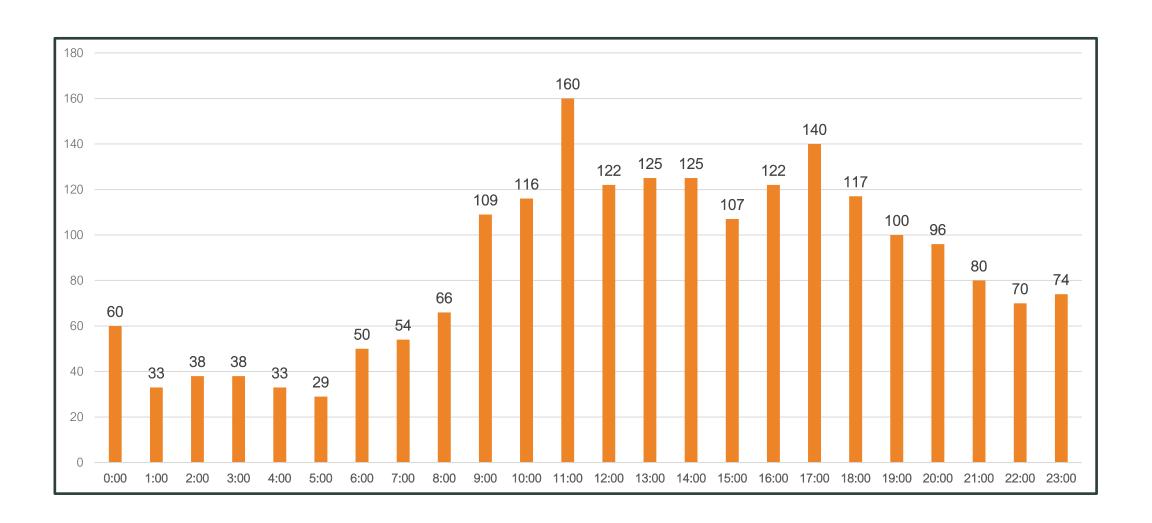

|                 |                |                      |
| Total                                 | 157      | 1             | 523     | 264        | 294              | 210             | 537             | 3              | 75                   |
| 2064                                  |          |               |         |            |                  |                 |                 |                |                      |



#### INCIDENT RESPONSES BY STATION



2022 YEAR-TO-DATE

INCIDENT RESPONSES BY STATION



INCIDENTS BY SHIFT



2022
YEAR-TO-DATE
INCIDENTS BY

TOTAL: 2064

SHIFT



# INCIDENTS BY DAY OF THE WEEK



2022
YEAR-TO-DATE
INCIDENTS BY DAY
OF THE WEEK

## AUGUST 2022 INCIDENTS BY HOUR OF THE DAY



#### 2022 YEAR-TO-DATE INCIDENTS BY HOUR OF THE DAY



## **AUGUST 2022 FIRE INVESTIGATIONS**





## AUGUST 2022 FIRE INVESTIGATIONS





## AUGUST 2022 FIRE INVESTIGATIONS





#### AUGUST 2022 TRAINING UPDATE

- PA-EMS Naloxone Administration
   by EMR and EMT All Career
   Members Totaling 57
- Confined Space RescueOperations 8 VolunteerMembers



NDC 69547-353-02

0.1 mL intranasal spray per unit For use in the nose only

Rx Only



DO NOT TEST DEVICES OR OPEN BOX BEFORE USE.

Use for known or suspected opioid overdose in adults and children.

This box contains **two (2)** 4-mg doses of nalox in 0.1 mL of nasal spray.

Two Pack

CHECK PRODUCT EXPIRATION DATE BEFORE







#### **Smoke Alarm Installations**



#### AUGUST 2022 SMOKE ALARM PROGRAM

- TOTAL INSTALLATIONS
  - OWNER OCCUPIED: 39 Alarms
  - RENTALS: 35 Alarms
  - TOTAL ALARMS