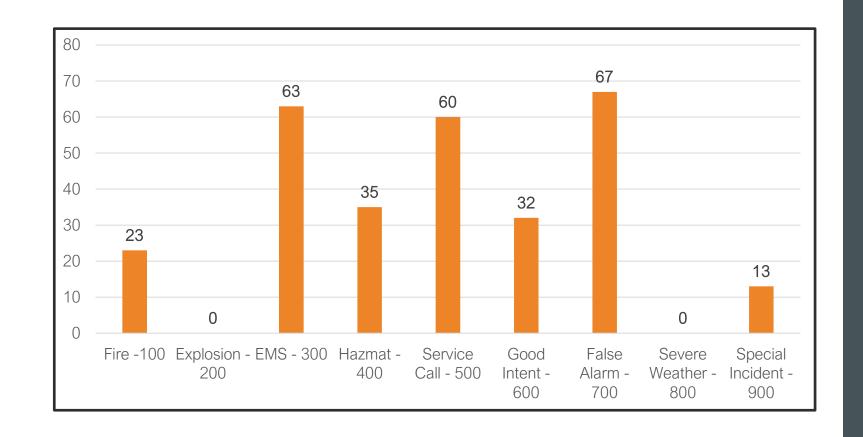

INCIDENTS BY TYPE

#### INCIDENTS BY TYPE / YEAR-TO-DATE - 2022

| INCIDENTS BY TYPE (YEAR-TO-DATE 2022) |          |               |         |            |                  |                 |                 |                |                      |
|---------------------------------------|----------|---------------|---------|------------|------------------|-----------------|-----------------|----------------|----------------------|
|                                       | Fire-100 | Explosion-200 | EMS-300 | HAZMAT-400 | Service Call-500 | Good Intent-600 | False Alarm-700 | Severe Weather | Special Incident-900 |
| January                               | 21       | 0             | 66      | 49         | 46               | 32              | 73              | 0              | 5                    |
| February                              | 15       | 0             | 61      | 26         | 19               | 14              | 62              | 1              | 7                    |
| March                                 | 20       | 0             | 57      | 28         | 24               | 21              | 62              | 0              | 6                    |
| April                                 | 21       | 0             | 62      | 37         | 30               | 25              | 70              | 0              | 11                   |
| May                                   | 15       | 0             | 76      | 23         | 43               | 34              | 64              | 1              | 14                   |
| June                                  | 17       | 0             | 72      | 33         | 41               | 27              | 74              | 0              | 9                    |
| July                                  | 25       | 1             | 66      | 33         | 31               | 25              | 65              | 1              | 10                   |
| August                                | 23       | 0             | 63      | 35         | 60               | 32              | 67              | 0              | 13                   |
| September                             |          |               |         |            |                  |                 |                 |                |                      |
| October                               |          |               |         |            |                  |                 |                 |                |                      |
| November                              |          |               |         |            |                  |                 |                 |                |                      |
| December                              |          |               |         |            |                  |                 |                 |                |                      |
| Total                                 | 157      | 1             | 523     | 264        | 294              | 210             | 537             | 3              | 75                   |
| 2064                                  |          |               |         |            |                  |                 |                 |                |                      |