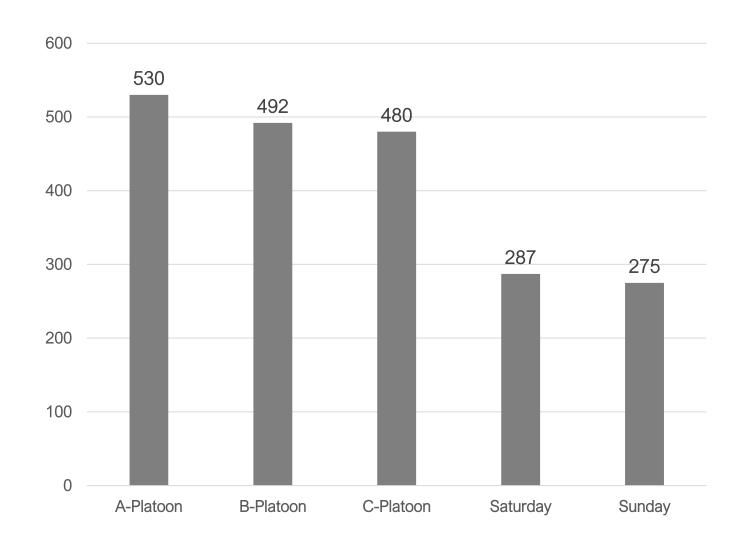

#### INCIDENT RESPONSES BY STATION

2022 YEAR-TO-DATE

INCIDENT RESPONSES BY STATION

INCIDENTS BY SHIFT

2022
YEAR-TO-DATE
INCIDENTS BY

TOTAL: 2064

SHIFT