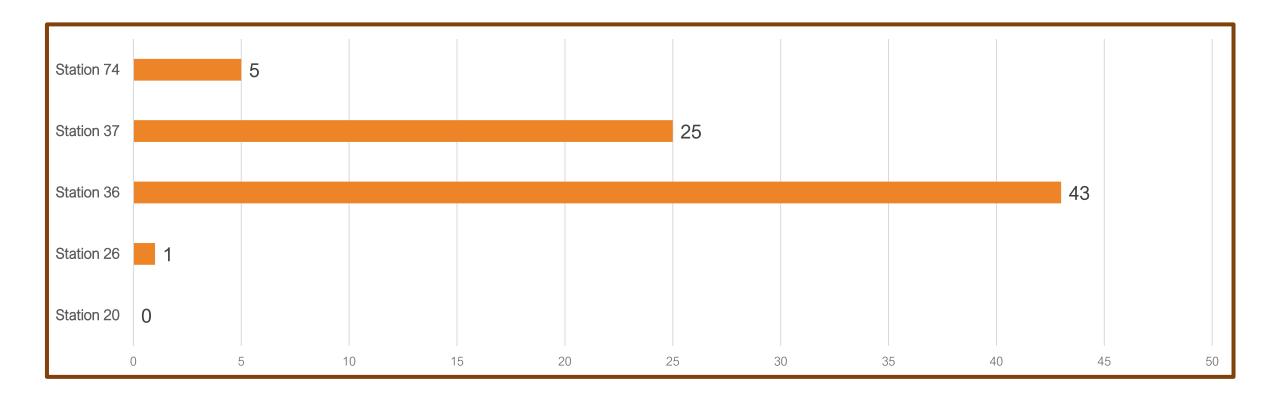

## AUGUST 2022 FIRE INVESTIGATIONS





## AUGUST 2022 FIRE INVESTIGATIONS





#### AUGUST 2022 TRAINING UPDATE

- PA-EMS Naloxone Administration
   by EMR and EMT All Career
   Members Totaling 57
- Confined Space RescueOperations 8 VolunteerMembers



NDC 69547-353-02

0.1 mL intranasal spray per unit For use in the nose only

Rx Only



DO NOT TEST DEVICES OR OPEN BOX BEFORE USE.

Use for known or suspected opioid overdose in adults and children.

This box contains **two (2)** 4-mg doses of nalox in 0.1 mL of nasal spray.

Two Pack

CHECK PRODUCT EXPIRATION DATE BEFORE







#### **Smoke Alarm Installations**



#### AUGUST 2022 SMOKE ALARM PROGRAM

- TOTAL INSTALLATIONS
  - OWNER OCCUPIED: 39 Alarms
  - RENTALS: 35 Alarms
  - TOTAL ALARMS INSTALLED: 74
    - AVERAGE PER HOME: 2.0





## AUGUST 2022 SMOKE ALARMS INSTALLED BY STATION

#### AUGUST 2022 SOCIAL MEDIA METRICS