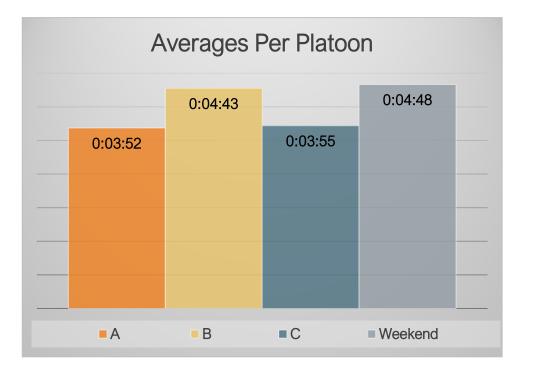

hultz

| Title        | Current | Short | Total |
|--------------|---------|-------|-------|
| Fire Chief   | 1       | 0     | 1     |
| Deputy Chief | 3       | 1     | 4     |
| Fire Marshal | 0       | 1     | 1     |
| Fire Captain | 12      | 0     | 12    |
| Firefighter  | 40      | 2     | 42    |
| Total        | 56      | 4     | 60    |

#### COMMERCIAL BUILDING INSPECTION PROGRAM

#### August 2022

11 Properties Inspected
11 Total Buildings Inspected
1 New Inspections
10 Re-Inspections Completed



#### **Knox Boxes**

9 Total Installations Since Last Year

#### Year-To-Date

308 Inspections Completed
44 Inspections Forwarded to L&I After Re-Inspection
1 Knox Box Installed

#### September 2022 Projected

1 Re-Inspection Scheduled

#### **AUGUST 2022 AVERAGE RESPONSE TIME**





## **AUGUST 2022 NOTABLE INCIDENTS**

| 33 S. Linden<br>Avenue<br>Building Fire<br>16:57 Hours | 7118 Ruskin<br>Lane<br>Building Fire<br>09:07 Hours | 5050 State<br>Road<br>Excavator<br>Fire HAZMAT<br>Release 100<br>Gallons<br>Diesel Fuel<br>14:01 Hours | 514 Littlecroft Road Building Fire 18:14 Hours | 6501 Baltimore Pike Fernwood Cemetery Brush Fire 15:02 Hours | 4938 State<br>Road<br>Building Fire<br>18:38 Hours | 922 Argyle<br>Road<br>Cardiac<br>Arrest<br>CPR/AED<br>with Save<br>16:45 Hours |
|--------------------------------------------------------|-----------------------------------------------------|--------------------------------------------------------------------------------------------------------|------------------------------------------------|------------------------------