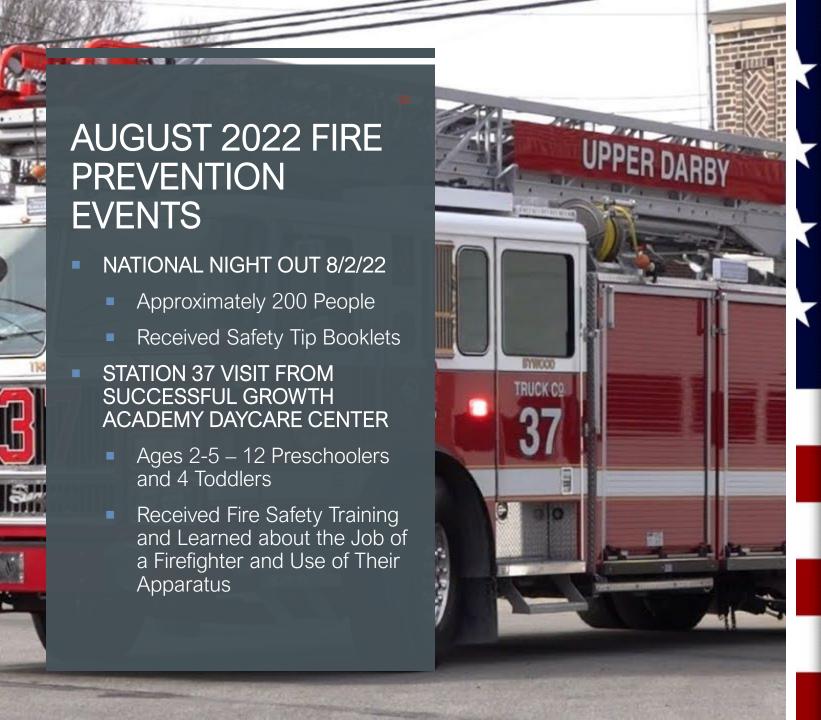

BY DAY OF THE WEEK



2022
YEAR-TO-DATE
INCIDENTS BY DAY
OF THE WEEK

## AUGUST 2022 INCIDENTS BY HOUR OF THE DAY



#### 2022 YEAR-TO-DATE INCIDENTS BY HOUR OF THE DAY



## **AUGUST 2022 FIRE INVESTIGATIONS**





## AUGUST 2022 FIRE INVESTIGATIONS





## AUGUST 2022 FIRE INVESTIGATIONS





#### AUGUST 2022 TRAINING UPDATE

- PA-EMS Naloxone Administration
   by EMR and EMT All Career
   Members Totaling 57
- Confined Space RescueOperations 8 VolunteerMembers



NDC 69547-353-02

0.1 mL intranasal spray per unit For use in the nose only

Rx Only



DO NOT TEST DEVICES OR OPEN BOX BEFORE USE.

Use for known or suspected opioid overdose in adults and children.

This box contains **two (2)** 4-mg doses of nalox in 0.1 mL of nasal spray.

Two Pack

CHECK PRODUCT EXPIRATION DATE BEFORE







#### **Smoke Alarm Installations**



#### AUGUST 2022 SMOKE ALARM PROGRAM

- TOTAL INSTALLATIONS
  - OWNER OCCUPIED: 39 Alarms
  - RENTALS: 35 Alarms
  - TOTAL ALARMS INSTALLED: 74
    - AVERAGE PER HOME: 2.0





## AUGUST 2022 SMOKE ALARMS INSTALLED BY STATION

#### AUGUST 2022 SOCIAL MEDIA METRICS