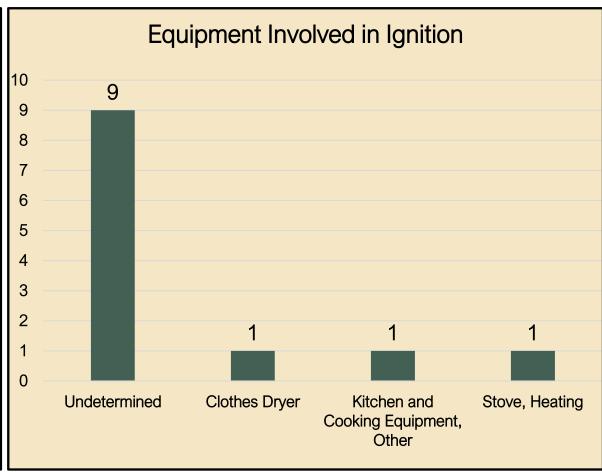

| 157      | 1             | 523     | 264        | 294              | 210             | 537             | 3              | 75                   |
| 2064                                  |          |               |         |            |                  |                 |                 |                |                      |



#### INCIDENT RESPONSES BY STATION



2022 YEAR-TO-DATE

INCIDENT RESPONSES BY STATION



INCIDENTS BY SHIFT



2022
YEAR-TO-DATE
INCIDENTS BY

TOTAL: 2064

SHIFT



# INCIDENTS BY DAY OF THE WEEK



2022
YEAR-TO-DATE
INCIDENTS BY DAY
OF THE WEEK

## AUGUST 2022 INCIDENTS BY HOUR OF THE DAY



#### 2022 YEAR-TO-DATE INCIDENTS BY HOUR OF THE DAY



## **AUGUST 2022 FIRE INVESTIGATIONS**





## AUGUST 2022 FIRE INVESTIGATIONS





## AUGUST 2022 FIRE INVESTIGATIONS





#### AUGUST 2022 TRAINING UPDATE

- PA-EMS Naloxone Administration
   by EMR and EMT All Career
   Members Totaling 57
- Confined Space RescueOperations 8 VolunteerMembers



NDC 69547-353-02

0.1 mL intranasal spray per unit For use in the nose only

Rx Only



DO NOT TEST DEVICES OR OPEN BOX BEFORE USE.

Use for known or suspected opioid overdose in adults and children.

This box contains **two (2)** 4-mg doses of nalox in 0.1 mL of nasal spray.

Two Pack

CHECK PRODUCT EXPIRATION DATE BEFORE







#### **Smoke Alarm Installations**



#### AUGUST 2022 SMOKE ALARM PROGRAM

- TOTAL INSTALLATIONS
  - OWNER OCCUPIED: 39 Alarms
  - RENTALS: 35 Alarms
  - TOTAL ALARMS INSTALLED: 74
    - AVERAGE PER HOME: 2.0





## AUGUST 2022 SMOKE ALARMS INSTALLE