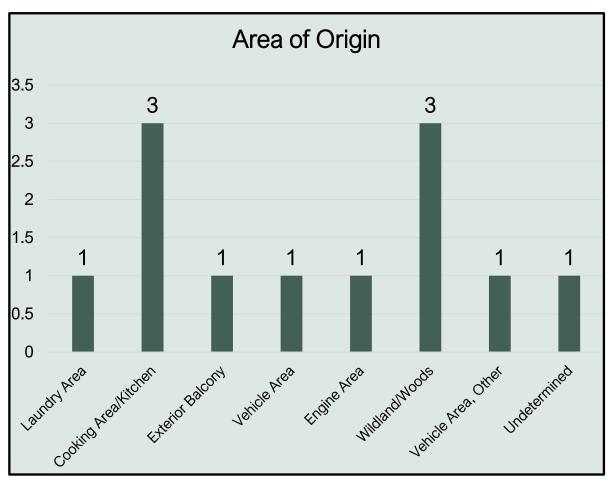

|                      |
| Total                                 | 157      | 1             | 523     | 264        | 294              | 210             | 537             | 3              | 75                   |
| 2064                                  |          |               |         |            |                  |                 |                 |                |                      |



#### INCIDENT RESPONSES BY STATION



2022 YEAR-TO-DATE

INCIDENT RESPONSES BY STATION



INCIDENTS BY SHIFT



2022
YEAR-TO-DATE
INCIDENTS BY

TOTAL: 2064

SHIFT



# INCIDENTS BY DAY OF THE WEEK



2022
YEAR-TO-DATE
INCIDENTS BY DAY
OF THE WEEK

## AUGUST 2022 INCIDENTS BY HOUR OF THE DAY



#### 2022 YEAR-TO-DATE INCIDENTS BY HOUR OF THE DAY



## **AUGUST 2022 FIRE INVESTIGATIONS**





## AUGUST 2022 FIRE INVESTIGATIONS





## AUGUST 2022 FIRE INVESTIGATIONS





#### AUGUST 2022 TRAINING UPDATE

- PA-EMS Naloxone Administration
   by EMR and EMT All Career
   Members Totaling 57
- Confined Space RescueOperations 8 VolunteerMembers



NDC 69547-353-02

0.1 mL intranasal spray per unit For use in the nose only

Rx Only



DO NOT TEST DEVICES OR OPEN BOX BEFORE USE.

Use for known or suspected opioid overdose in adults and children.

This box contains **two (2)** 4-mg doses of nalox in 0.1 mL of nasal spray.

Two Pack

CHECK PRODUCT EXPIRATION DATE BEFORE







#### **Smoke Alarm Installations**



#### AUGUST 2022 SMOKE ALARM PROGRAM

- TOTAL INSTALLATIONS
  - OWNER OCCUPIED: 39 Alarms
  - RENTALS: 35 Alarms
  - TOTAL ALARMS INSTALLED: 74
    - AVERAGE PER HOME: 2.0