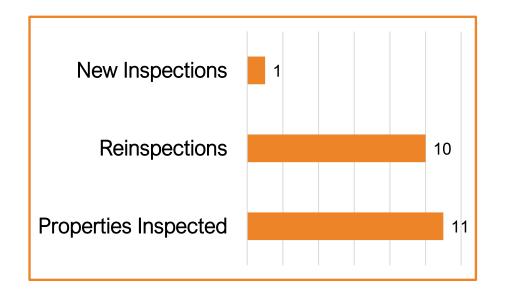

#### COMMERCIAL BUILDING INSPECTION PROGRAM

#### August 2022

11 Properties Inspected
11 Total Buildings Inspected
1 New Inspections
10 Re-Inspections Completed