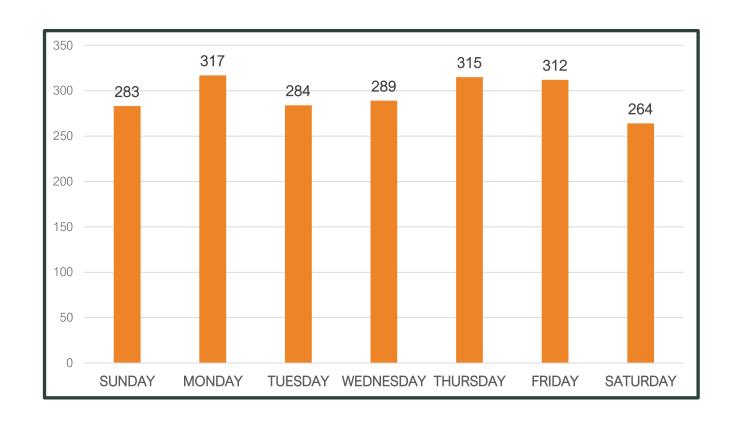

|                      |
| December                              |          |               |         |            |                  |                 |                 |                |                      |
| Total                                 | 157      | 1             | 523     | 264        | 294              | 210             | 537             | 3              | 75                   |
| 2064                                  |          |               |         |            |                  |                 |                 |                |                      |



#### INCIDENT RESPONSES BY STATION



2022 YEAR-TO-DATE

INCIDENT RESPONSES BY STATION



INCIDENTS BY SHIFT



2022
YEAR-TO-DATE
INCIDENTS BY

TOTAL: 2064

SHIFT



# INCIDENTS BY DAY OF THE WEEK



2022
YEAR-TO-DATE
INCIDENTS BY DAY
OF THE WEEK

## AUGUST 2022 INCIDENTS BY HOUR OF THE DAY



#### 2022 YEAR-TO-DATE INCIDENTS BY HOUR OF THE DAY



## **AUGUST 2022 FIRE INVESTIGATIONS**





## AUGUST 2022 FIRE INVESTIGATIONS





## AUGUST 2022 FIRE INVESTIGATIONS





#### AUGUST 2022 TRAINING UPDATE

- PA-EMS Naloxone Administration
   by EMR and EMT All Career
   Members Totaling 57
- Confined Space RescueOperations 8 VolunteerMembers



NDC 69547-353-02

0.1 mL intranasal spray per unit For use in the nose only

Rx Only



DO NOT TEST DEVICES OR OPEN BOX BEFORE USE.

Use for known or suspected opioid overdose in adults and children.

This box contains **two (2)** 4-mg doses of nalox in 0.1 mL of nasal spray.

Two Pack

CHECK PRODUCT EXPIRATION DATE BEFORE







#### **Smoke Alar