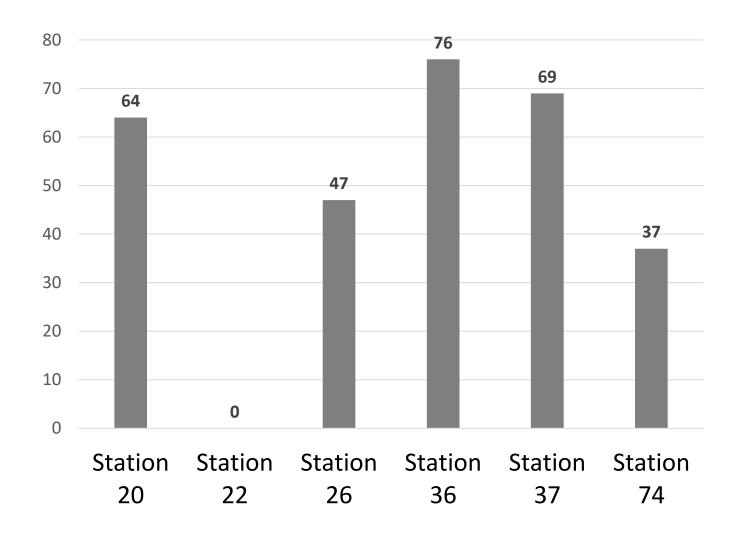

#### INCIDENT RESPONSES BY STATION

2022 YEAR-TO-DATE

INCIDENT RESPONSES BY STATION

INCIDENTS BY SHIFT

2022
YEAR-TO-DATE
INCIDENTS BY

TOTAL: 2064

SHIFT