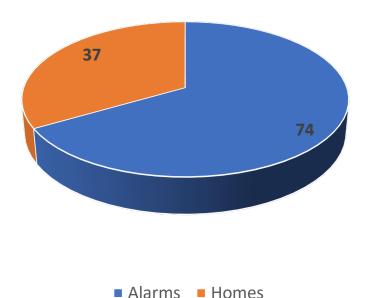

#### **Smoke Alarm Installations**

#### AUGUST 2022 SMOKE ALARM PROGRAM

- TOTAL INSTALLATIONS
  - OWNER OCCUPIED: 39 Alarms
  - RENTALS: 35 Alarms
  - TOTAL ALARMS INSTALLED: 74
    - AVERAGE PER HOME: 2.0