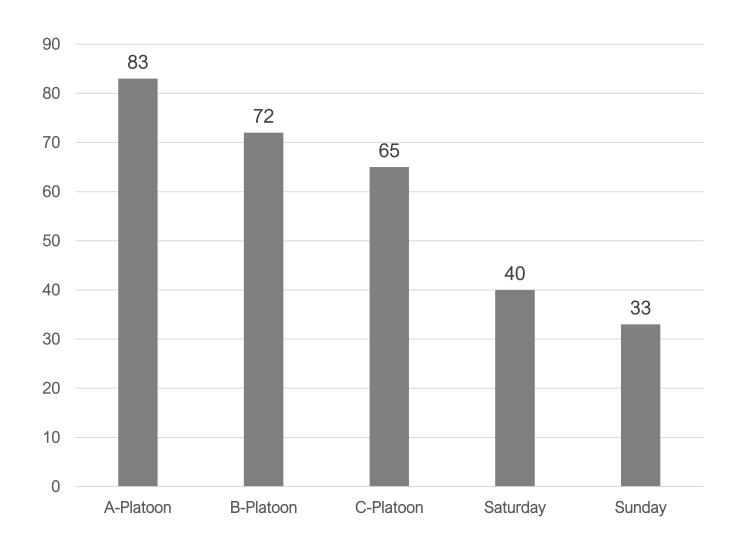

|          |               |         |            |                  |                 |                 |                |                      |
| December                              |          |               |         |            |                  |                 |                 |                |                      |
| Total                                 | 157      | 1             | 523     | 264        | 294              | 210             | 537             | 3              | 75                   |
| 2064                                  |          |               |         |            |                  |                 |                 |                |                      |



#### INCIDENT RESPONSES BY STATION



2022 YEAR-TO-DATE

INCIDENT RESPONSES BY STATION



INCIDENTS BY SHIFT



2022
YEAR-TO-DATE
INCIDENTS BY

TOTAL: 2064

SHIFT



# INCIDENTS BY DAY OF THE WEEK



2022
YEAR-TO-DATE
INCIDENTS BY DAY
OF THE WEEK

## AUGUST 2022 INCIDENTS BY HOUR OF THE DAY



#### 2022 YEAR-TO-DATE INCIDENTS BY HOUR OF THE DAY



## **AUGUST 2022 FIRE INVESTIGATIONS**





## AUGUST 2022 FIRE INVESTIGATIONS





## AUGUST 2022 FIRE INVESTIGATIONS





#### AUGUST 2022 TRAINING UPDATE

- PA-EMS Naloxone Administration
   by EMR and EMT All Career
   Members Totaling 57
- Confined Space RescueOperations 8 VolunteerMembers



NDC 69547-353-02

0.1 mL intranasal spray per unit For use in the nose only

Rx Only



DO NOT TEST DEVICES OR OPEN BOX BEFORE USE.

Use for known or suspected opioid overdose in adults and children.

This box contains **two (2)** 4-mg dos