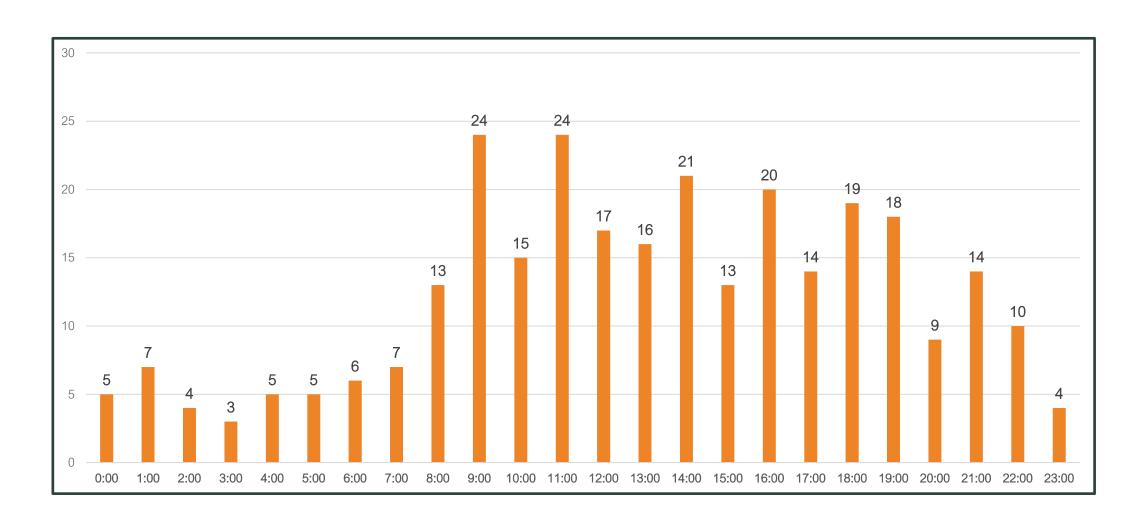

|         |            |                  |                 |                 |                |                      |
| Total                                 | 157      | 1             | 523     | 264        | 294              | 210             | 537             | 3              | 75                   |
| 2064                                  |          |               |         |            |                  |                 |                 |                |                      |



#### INCIDENT RESPONSES BY STATION



2022 YEAR-TO-DATE

INCIDENT RESPONSES BY STATION



INCIDENTS BY SHIFT



2022
YEAR-TO-DATE
INCIDENTS BY

TOTAL: 2064

SHIFT



# INCIDENTS BY DAY OF THE WEEK



2022
YEAR-TO-DATE
INCIDENTS BY DAY
OF THE WEEK

## AUGUST 2022 INCIDENTS BY HOUR OF THE DAY



#### 2022 YEAR-TO-DATE INCIDENTS BY HOUR OF THE DAY



## **AUGUST 2022 FIRE INVESTIGATIONS**





## AUGUST 2022 FIRE INVESTIGATIONS





## AUGUST 2022 FIRE INVESTIGATIONS





#### AUGUST 2022 TRAINING UPDATE

- PA-EMS Naloxone Administration
   by EMR and EMT All Career
   Members Totaling 57
- Confined Space RescueOperations 8 VolunteerMembers



NDC 69547-353-02

0.1 mL intranasal spray per unit For use in the nose only

Rx Only



DO NOT TEST DEVICES OR OPEN BOX BEFORE USE.

Use for known or suspected opioid overdose in adults and children.

This box contains **two (2)** 4-mg doses of nalox in 0.1 mL of nasal spray.

Two Pack

CHECK PRODUCT EXPIRATION DATE BEFORE







#### **Smoke Alarm Installations**



#### AUGUST 2022 SMOKE ALARM PROGRAM

- TOTAL INSTALLATIONS
  - OWNER OCCU