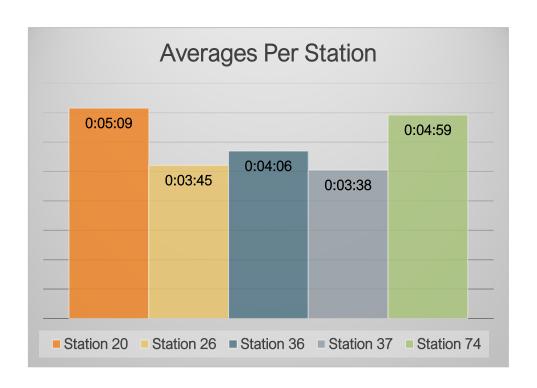

Shultz

| Title        | Current | Short | Total |
|--------------|---------|-------|-------|
| Fire Chief   | 1       | 0     | 1     |
| Deputy Chief | 3       | 1     | 4     |
| Fire Marshal | 0       | 1     | 1     |
| Fire Captain | 12      | 0     | 12    |
| Firefighter  | 40      | 2     | 42    |
| Total        | 56      | 4     | 60    |

#### COMMERCIAL BUILDING INSPECTION PROGRAM

#### August 2022

11 Properties Inspected
11 Total Buildings Inspected
1 New Inspections
10 Re-Inspections Completed



#### **Knox Boxes**

9 Total Installations Since Last Year

#### Year-To-Date

308 Inspections Completed
44 Inspections Forwarded to L&I After Re-Inspection
1 Knox Box Installed

#### September 2022 Projected

1 Re-Inspection Scheduled

#### **AUGUST 2022 AVERAGE RESPONSE TIME**





## **AUGUST 2022 NOTABLE INCIDENTS**

| 33 S. Linden<br>Avenue<br>Building Fire<br>16:57 Hours | 7118 Ruskin<br>Lane<br>Building Fire<br>09:07 Hours | 5050 State<br>Road<br>Excavator<br>Fire HAZMAT<br>Release 100<br>Gallons<br>Diesel Fuel<br>14:01 Hours | 514 Littlecroft Road Building Fire 18:14 Hours | 6501 Baltimore Pike Fernwood Cemetery Brush Fire 15:02 Hours | 4938 State<br>Road<br>Building Fire<br>18:38 Hours | 922 Argyle<br>Road<br>Cardiac<br>Arrest<br>CPR/AED<br>with Save<br>16:45 Hours |
|--------------------------------------------------------|-----------------------------------------------------|--------------------------------------------------------------------------------------------------------|------------------------------------------------|----------------------------