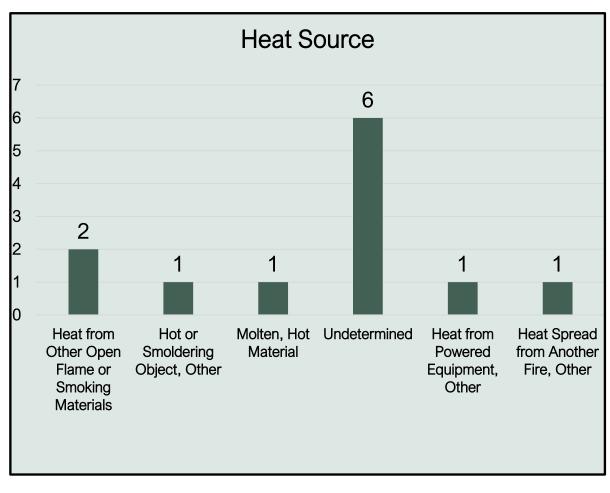

| 157      | 1             | 523     | 264        | 294              | 210             | 537             | 3              | 75                   |
| 2064                                  |          |               |         |            |                  |                 |                 |                |                      |



#### INCIDENT RESPONSES BY STATION



2022 YEAR-TO-DATE

INCIDENT RESPONSES BY STATION



INCIDENTS BY SHIFT



2022
YEAR-TO-DATE
INCIDENTS BY

TOTAL: 2064

SHIFT



# INCIDENTS BY DAY OF THE WEEK



2022
YEAR-TO-DATE
INCIDENTS BY DAY
OF THE WEEK

## AUGUST 2022 INCIDENTS BY HOUR OF THE DAY



#### 2022 YEAR-TO-DATE INCIDENTS BY HOUR OF THE DAY



## **AUGUST 2022 FIRE INVESTIGATIONS**





## AUGUST 2022 FIRE INVESTIGATIONS





## AUGUST 2022 FIRE INVESTIGATIONS





#### AUGUST 2022 TRAINING UPDATE

- PA-EMS Naloxone Administration
   by EMR and EMT All Career
   Members Totaling 57
- Confined Space RescueOperations 8 VolunteerMembers



NDC 69547-353-02

0.1 mL intranasal spray per unit For use in the nose only

Rx Only



DO NOT TEST DEVICES OR OPEN BOX BEFORE USE.

Use for known or suspected opioid overdose in adults and children.

This box contains **two (2)** 4-mg doses of nalox in 0.1 mL of nasal spray.

Two Pack

CHECK PRODUCT EXPIRATION DATE BEFORE







#### **Smoke Alarm Installations**



#### AUGUST 2022 SMOKE ALARM PROGRAM

- TOTAL INSTALLATIONS
  - OWNER OCCUPIED: 39 Alarms
  - RENTALS: 35 Alarms
  - TOTAL ALARMS INSTALLED: 74
    - AVERAGE PER HOME: 2.0





## AUGUST 2022 SMOKE ALARMS INSTAL